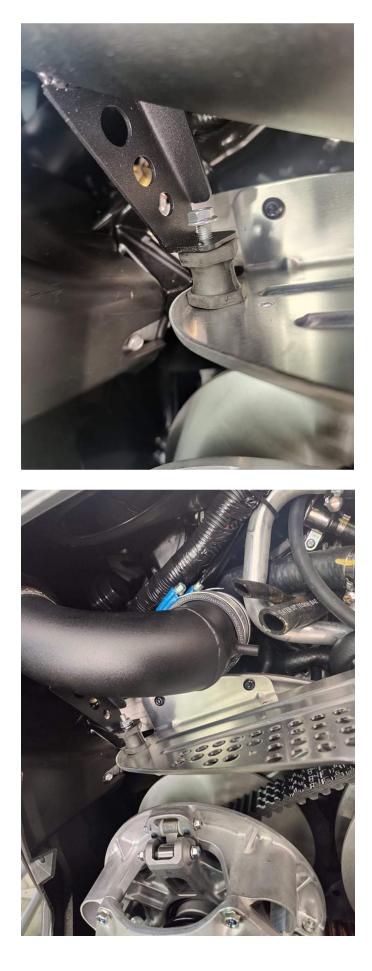

Install the included rubber mount on the clutch protector plate and fasten with one of the two included nuts from underneath.

Attach the other clamp over the silicone and mount the CAI pipe in the hose, do not tighten the hose until the pipe is correctly adjusted. Install the pipe so that the lower mount fits on the installed rubber mount on the clutch protector plate. Fasten the CAI pipe with the other nut on the rubber mount and tighten the clamp on silicone hose.