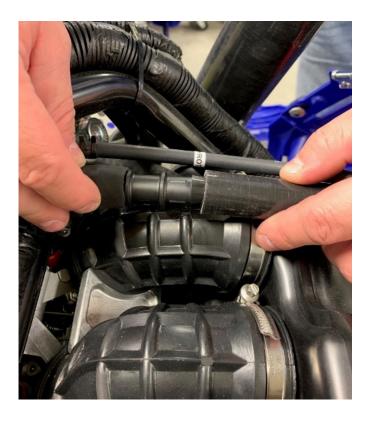

#### **B** For MY2020 and newer USE INSTALLATION KIT (005-8041-EX).

Locate the crank case ventilation hose from the air filter box and shorten it according to pictures..

Locate a connection on the plastic intake pipe covered by silicone hat, remove the hat.

Install the straight connector in the shortened hose and connect the longer hose to the connector on the plastic intake pipe.