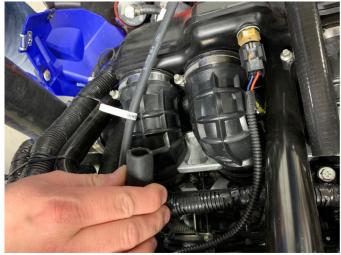

#### **B** For MY2020 and newer USE INSTALLATION KIT (005-8041-EX).

Locate the crank case ventilation hose from the air filter box and shorten it according to pictures..

Locate a connection on the plastic intake pipe covered by silicone hat, remove the hat.

Install the straight connector in the shortened hose and connect the longer hose to the connector on the plastic intake pipe.