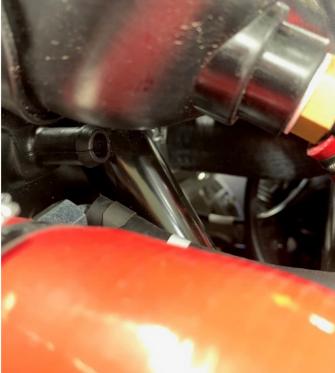

#### **B** For MY2020 and newer USE INSTALLATION KIT (005-8041-EX).

Locate the crank case ventilation hose from the air filter box and shorten it according to pictures..

Locate a connection on the plastic intake pipe covered by silicone hat, remove the hat.

Install the straight connector in the shortened hose and connect the longer hose to the connector on the plastic intake pipe.