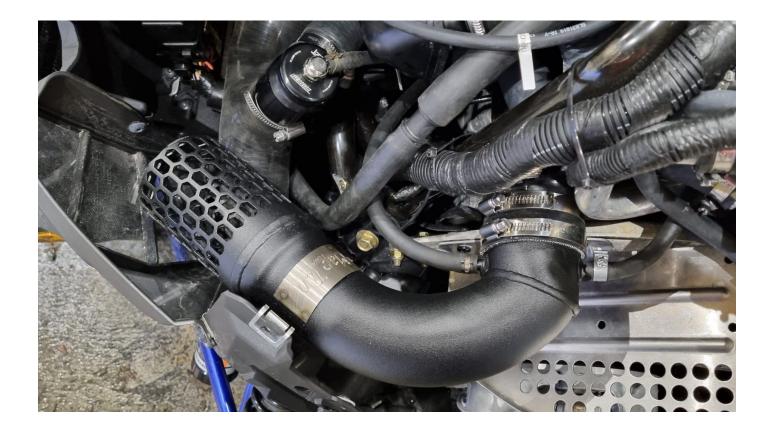

#### **FINISHED**

Photo shows the Cold Air Intake installed and ready on a 2020 Yamaha Sidewinder.

If you have any questions, contact us: info@maptun.com