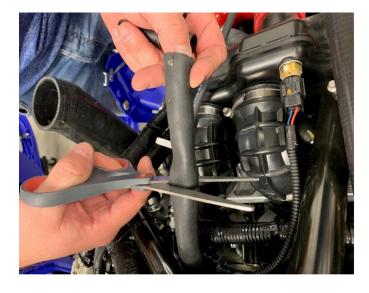

#### **B** For MY2020 and newer USE INSTALLATION KIT (005-8041-EX).

Locate the crank case ventilation hose from the air filter box and shorten it according to pictures..

Locate a connection on the plastic intake pipe covered by silicone hat, remove the hat.

Install the straight connector in the shortened hose and connect the longer hose to the connector on the plastic intake pipe.