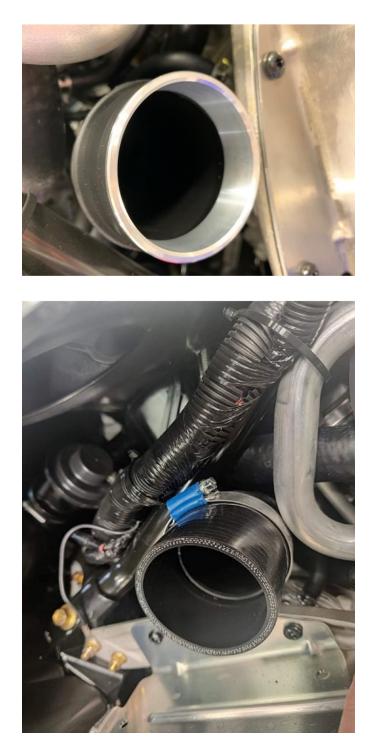

Remove left side planel.

Remove air filter box according to manufacturers instructions, remove the screw on the clutch protector plate.

Install the aluminium ring in the plastic intake pipe and attach the silicone hose over it, fasten the hose with the included clamp.