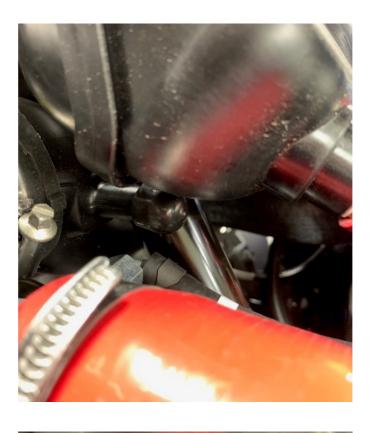

#### **B** For MY2020 and newer USE INSTALLATION KIT (005-8041-EX).

Locate the crank case ventilation hose from the air filter box and shorten it according to pictures..

Locate a connection on the plastic intake pipe covered by silicone hat, remove the hat.

Install the straight connector in the shortened hose and connect the longer hose to the connector on the plastic intake pipe.