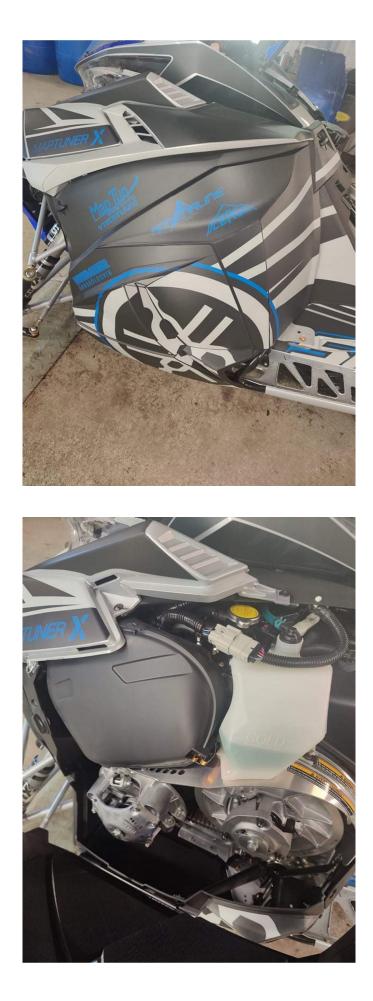

Remove left side planel.

Remove air filter box according to manufacturers instructions, remove the screw on the clutch protector plate.

Install the aluminium ring in the plastic intake pipe and attach the silicone hose over it, fasten the hose with the included clamp.

#### **FINISHED**

Photo shows the Cold Air Intake installed and ready on a 2020 Yamaha Sidewinder.

If you have any questions, contact us: info@maptun.com