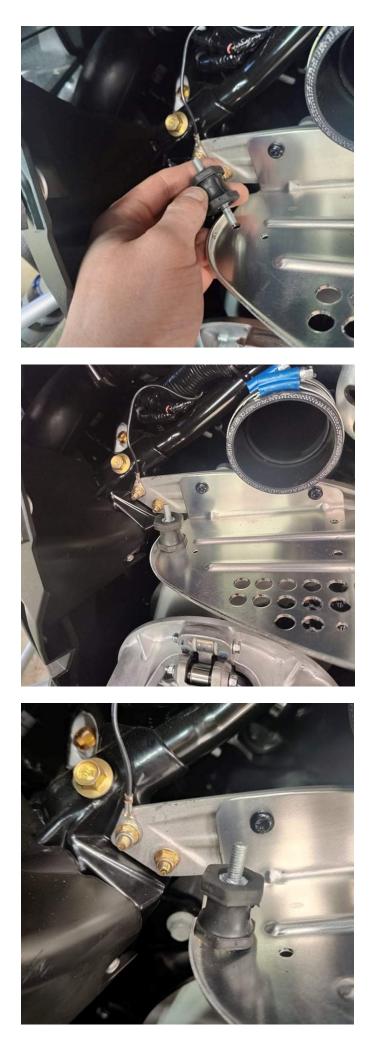

Install the included rubber mount on the clutch protector plate and fasten with one of the two included nuts from underneath.

Attach the other clamp over the silicone and mount the CAI pipe in the hose, do not tighten the hose until the pipe is correctly adjusted. Install the pipe so that the lower mount fits on the installed rubber mount on the clutch protector plate. Fasten the CAI pipe with the other nut on the rubber mount and tighten the clamp on silicone hose.