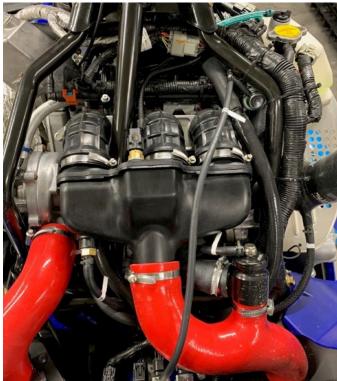

Remove left side planel.

Remove air filter box according to manufacturers instructions, remove the screw on the clutch protector plate.

Install the aluminium ring in the plastic intake pipe and attach the silicone hose over it, fasten the hose with the included clamp.

Install the included rubber mount on the clutch protector plate and fasten with one of the two included nuts from underneath.

Attach the other clamp over the silicone and mount the CAI pipe in the hose, do not tighten the hose until the pipe is correctly adjusted. Install the pipe so that the lower mount fits on the installed rubber mount on the clutch protector plate. Fasten the CAI pipe with the other nut on the rubber mount and tighten the clamp on silicone hose.