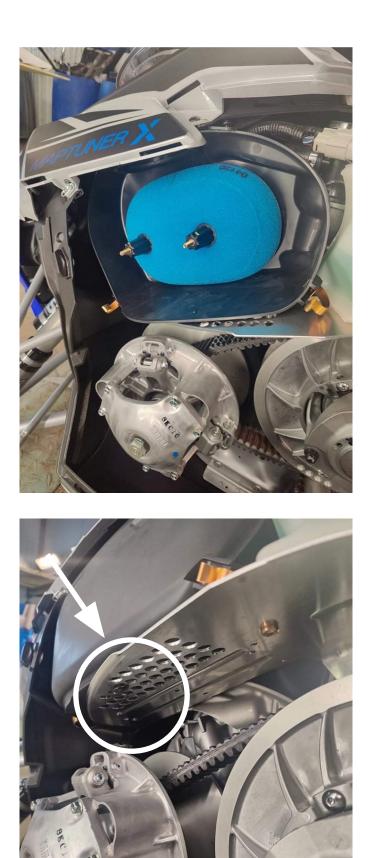

#### **B** For MY2020 and newer USE INSTALLATION KIT (005-8041-EX).

Locate the crank case ventilation hose from the air filter box and shorten it according to pictures..

Locate a connection on the plastic intake pipe covered by silicone hat, remove the hat.

Install the straight connector in the shortened hose and connect the longer hose to the connector on the plastic intake pipe.