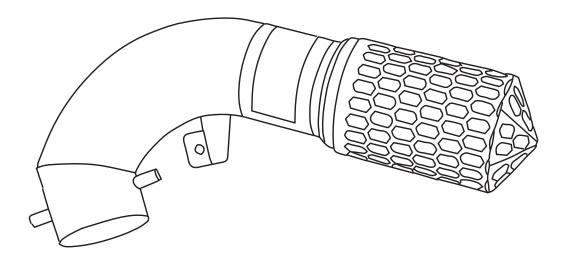

Remove left side planel.

Remove air filter box according to manufacturers instructions, remove the screw on the clutch protector plate.

Install the aluminium ring in the plastic intake pipe and attach the silicone hose over it, fasten the hose with the included clamp.

Install the included rubber mount on the clutch protector plate and fasten with one of the two included nuts from underneath.

Attach the other clamp over the silicone and mount the CAI pipe in the hose, do not tighten the hose until the pipe is correctly adjusted. Install the pipe so that the lower mount fits on the installed rubber mount on the clutch protector plate. Fasten the CAI pipe with the other nut on the rubber mount and tighten the clamp on silicone hose.