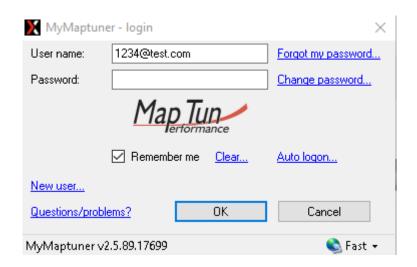

2

If you have placed an order through <a href="www.maptunpowersports.com">www.maptunpowersports.com</a> your MyMaptuner account is already created with your email address.

Login using your email and password details that you will find in email sent out by Maptun. If you can't find login details, use "Forgot my password.."