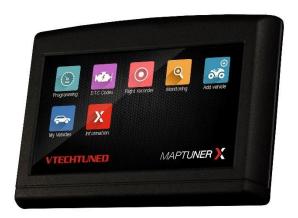

### Parts required:

- MaptunerX
- USB- Cable
- MaptunerX BRP- Cable
- VTECHTUNED Tuning License

1x Tuning License is required for each vehicle.

There're four different license types,

Spark License – For natural aspirated vehicles that gives you complete access to tuning library.