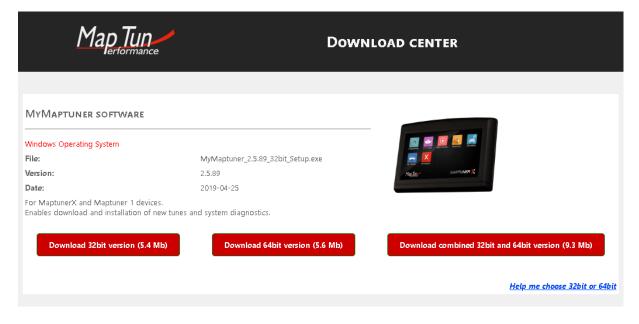

You can purchase more licenses by following this link - <u>https://www.maptunpowersports.com/licenses</u>

Download and install latest MyMaptuner PC Program.

Follow this link to enter our download center - https://maptuner.se/download/